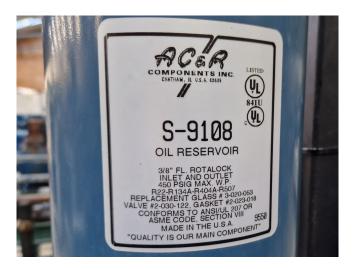

#### Used Bitzer 6J-33.2 Y & 6J-33.2 (x2)

Used Bitzer compressor rack on Freon. Complete with 3 Bitzer 6J-33.2 (x2) & 6J-33.2Y (x1) semi-hermetic reciprocating compressors, Henry S-5692-CE oil separator, AC&R S-9108 oil reservoir, oil level system AC&R, pressure safety switches/gauges and sight glass. The compressors have a total displacement of 285,9 m³/h at 1450 RPM.