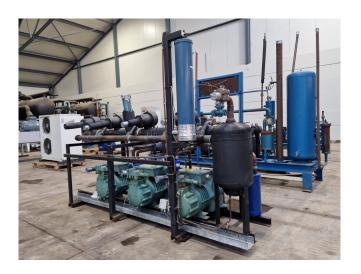

#### Used Bitzer 6J-33.2 Y & 6J-33.2 (x2)

Used Bitzer compressor rack on Freon. Complete with 3 Bitzer 6J-33.2 (x2) & 6J-33.2Y (x1) semi-hermetic reciprocating compressors, Henry S-5692-CE oil separator, AC&R S-9108 oil reservoir, oil level system AC&R, pressure safety switches/gauges and sight glass. The compressors have a total displacement of 285,9 m³/h at 1450 RPM.