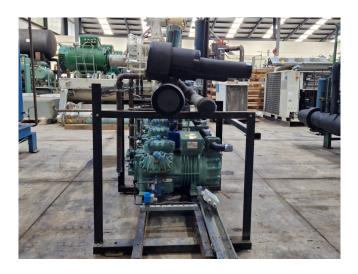

#### Used Bitzer 6J-33.2 Y & 6J-33.2 (x2)

Used Bitzer compressor rack on Freon. Complete with 3 Bitzer 6J-33.2 (x2) & 6J-33.2Y (x1) semi-hermetic reciprocating compressors, Henry S-5692-CE oil separator, AC&R S-9108 oil reservoir, oil level system AC&R, pressure safety switches/gauges and sight glass. The compressors have a total displacement of 285,9 m³/h at 1450 RPM.