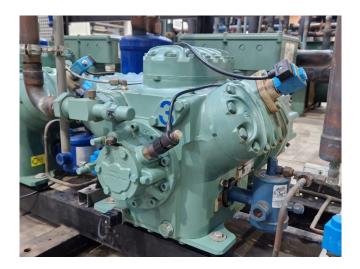

#### Used Bitzer 6J-33.2 Y & 6J-33.2 (x2)

Used Bitzer compressor rack on Freon. Complete with 3 Bitzer 6J-33.2 (x2) & 6J-33.2Y (x1) semi-hermetic reciprocating compressors, Henry S-5692-CE oil separator, AC&R S-9108 oil reservoir, oil level system AC&R, pressure safety switches/gauges and sight glass. The compressors have a total displacement of 285,9 m³/h at 1450 RPM.