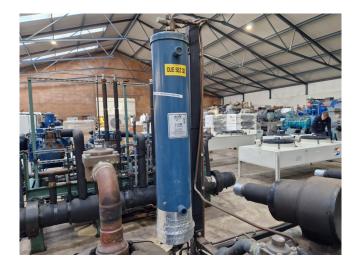

#### Used Bitzer 6J-33.2 Y & 6J-33.2 (x2)

Used Bitzer compressor rack on Freon. Complete with 3 Bitzer 6J-33.2 (x2) & 6J-33.2Y (x1) semi-hermetic reciprocating compressors, Henry S-5692-CE oil separator, AC&R S-9108 oil reservoir, oil level system AC&R, pressure safety switches/gauges and sight glass. The compressors have a total displacement of 285,9 m³/h at 1450 RPM.