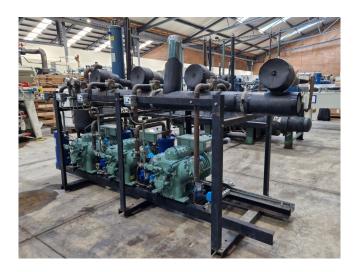

#### Used Bitzer 6J-33.2 Y & 6J-33.2 (x2)

Used Bitzer compressor rack on Freon. Complete with 3 Bitzer 6J-33.2 (x2) & 6J-33.2Y (x1) semi-hermetic reciprocating compressors, Henry S-5692-CE oil separator, AC&R S-9108 oil reservoir, oil level system AC&R, pressure safety switches/gauges and sight glass. The compressors have a total displacement of 285,9 m³/h at 1450 RPM.