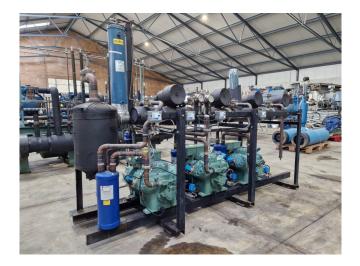

#### Used Bitzer 6J-33.2 Y & 6J-33.2 (x2)

Used Bitzer compressor rack on Freon. Complete with 3 Bitzer 6J-33.2 (x2) & 6J-33.2Y (x1) semi-hermetic reciprocating compressors, Henry S-5692-CE oil separator, AC&R S-9108 oil reservoir, oil level system AC&R, pressure safety switches/gauges and sight glass. The compressors have a total displacement of 285,9 m³/h at 1450 RPM.