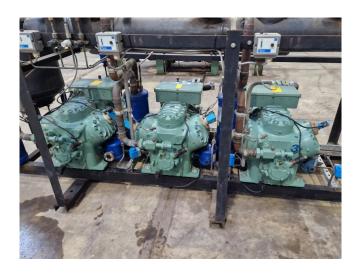

#### Used Bitzer 6J-33.2 Y & 6J-33.2 (x2)

Used Bitzer compressor rack on Freon. Complete with 3 Bitzer 6J-33.2 (x2) & 6J-33.2Y (x1) semi-hermetic reciprocating compressors, Henry S-5692-CE oil separator, AC&R S-9108 oil reservoir, oil level system AC&R, pressure safety switches/gauges and sight glass. The compressors have a total displacement of 285,9 m³/h at 1450 RPM.