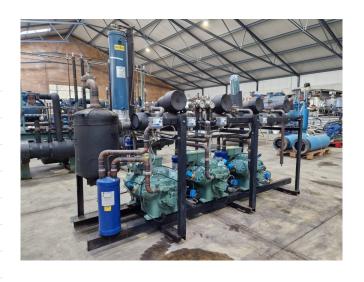

#### Used Bitzer 6J-33.2 Y & 6J-33.2 (x2)

Used Bitzer compressor rack on Freon. Complete with 3 Bitzer 6J-33.2 (x2) & 6J-33.2Y (x1) semi-hermetic reciprocating compressors, Henry S-5692-CE oil separator, AC&R S-9108 oil reservoir, oil level system AC&R, pressure safety switches/gauges and sight glass. The compressors have a total displacement of 285,9 m³/h at 1450 RPM.