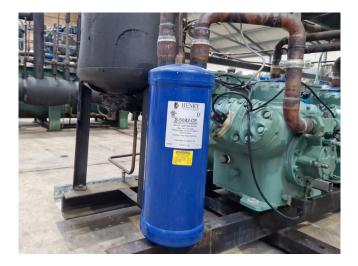

#### Used Bitzer 6J-33.2 Y & 6J-33.2 (x2)

Used Bitzer compressor rack on Freon. Complete with 3 Bitzer 6J-33.2 (x2) & 6J-33.2Y (x1) semi-hermetic reciprocating compressors, Henry S-5692-CE oil separator, AC&R S-9108 oil reservoir, oil level system AC&R, pressure safety switches/gauges and sight glass. The compressors have a total displacement of 285,9 m³/h at 1450 RPM.