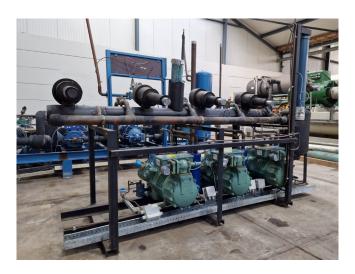

#### Used Bitzer 6J-33.2 Y & 6J-33.2 (x2)

Used Bitzer compressor rack on Freon. Complete with 3 Bitzer 6J-33.2 (x2) & 6J-33.2Y (x1) semi-hermetic reciprocating compressors, Henry S-5692-CE oil separator, AC&R S-9108 oil reservoir, oil level system AC&R, pressure safety switches/gauges and sight glass. The compressors have a total displacement of 285,9 m³/h at 1450 RPM.

### **Specifications**

| Brand                    | Bitzer                     |
|--------------------------|----------------------------|
| Туре                     | 6J-33.2 Y & 6J-33.2 (x2)   |
| Refrigerant              | Freon                      |
| kW at 0ºC/+40ºC          | 233,1                      |
| kW at -5ºC/+40ºC         | 192,9                      |
| kW at -10°C/+40°C        | 158,1                      |
| kW at -20°C/+40°C        | 101,7                      |
| kW at -30°C/+40°C        | 60,0                       |
| Unloaded Start           | /                          |
| Capacity Control         | /                          |
| On steel base frame      | /                          |
| Pressure safety switches | /                          |
| Hp/Lp/Op                 |                            |
| Pressure gauges          | /                          |
| Hp/Lp/Op                 |                            |
| Liquid receiver          | ✓                          |
| Oil separator            | /                          |
| Oil level system AC&R    | /                          |
| Liquid line filter drier | ✓                          |
| Sight Glass              | /                          |
| Solenoid Valve           | /                          |
| m3 / h                   | 285,9                      |
| Remarks                  | Y.o.b. 1996 / 6J-33.2 (x2) |
| Package / Rack           | /                          |
| Sizes                    | 2700x1000x1800 mm          |
|                          | (LxWxH)                    |
| Stock                    | 1                          |
|                          |                            |