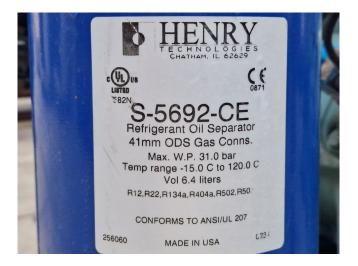

#### Used Bitzer 6J-33.2 Y & 6J-33.2 (x2)

Used Bitzer compressor rack on Freon. Complete with 3 Bitzer 6J-33.2 (x2) & 6J-33.2Y (x1) semi-hermetic reciprocating compressors, Henry S-5692-CE oil separator, AC&R S-9108 oil reservoir, oil level system AC&R, pressure safety switches/gauges and sight glass. The compressors have a total displacement of 285,9 m³/h at 1450 RPM.