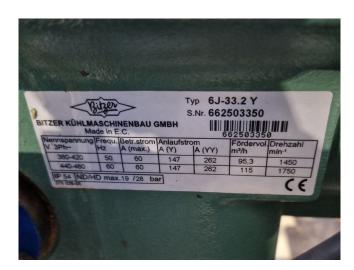

### **Specifications**

| Brand                    | Bitzer                     |
|--------------------------|----------------------------|
| Туре                     | 6J-33.2 Y & 6J-33.2 (x2)   |
| Refrigerant              | Freon                      |
| kW at 0ºC/+40ºC          | 233,1                      |
| kW at -5ºC/+40ºC         | 192,9                      |
| kW at -10°C/+40°C        | 158,1                      |
| kW at -20°C/+40°C        | 101,7                      |
| kW at -30°C/+40°C        | 60,0                       |
| Unloaded Start           | /                          |
| Capacity Control         | /                          |
| On steel base frame      | /                          |
| Pressure safety switches | /                          |
| Hp/Lp/Op                 |                            |
| Pressure gauges          | /                          |
| Hp/Lp/Op                 |                            |
| Liquid receiver          | ✓                          |
| Oil separator            | /                          |
| Oil level system AC&R    | /                          |
| Liquid line filter drier | ✓                          |
| Sight Glass              | /                          |
| Solenoid Valve           | /                          |
| m3 / h                   | 285,9                      |
| Remarks                  | Y.o.b. 1996 / 6J-33.2 (x2) |
| Package / Rack           | /                          |
| Sizes                    | 2700x1000x1800 mm          |
|                          | (LxWxH)                    |
| Stock                    | 1                          |
|                          |                            |

#### Used Bitzer 6J-33.2 Y & 6J-33.2 (x2)

Used Bitzer compressor rack on Freon. Complete with 3 Bitzer 6J-33.2 (x2) & 6J-33.2Y (x1) semi-hermetic reciprocating compressors, Henry S-5692-CE oil separator, AC&R S-9108 oil reservoir, oil level system AC&R, pressure safety switches/gauges and sight glass. The compressors have a total displacement of 285,9 m³/h at 1450 RPM.